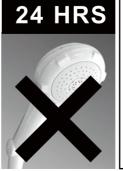

# **CRYSTAL6 6mm PIVOT DOOR**

## **INSTALLATION INSTRUCTIONS**







Item

Description

Qty

Image





Tips - In cold weather the seal may be more difficult to fit. In this case it is advisable to warm the seal in some warm soapy water to make it more pliable.

## **Applying Silicone Sealant**

### **Sealing Inside**

Seal from the top of the wall profile to the bottom on the INSIDE between the wall profile and the wall.

IMPORTANT: Do not apply sealant on inside of tray.

#### **Sealing Outside**

Seal only along the bottom rail and glass on the OUTSIDE between the profile /glass and the tray. Also up between the wall profile and the wall.

Seal also the joints between the bottom profile and any upright profiles.



DO NOT USE THE ENCLOSURE FOR 24 HOURS AFTER SEALING