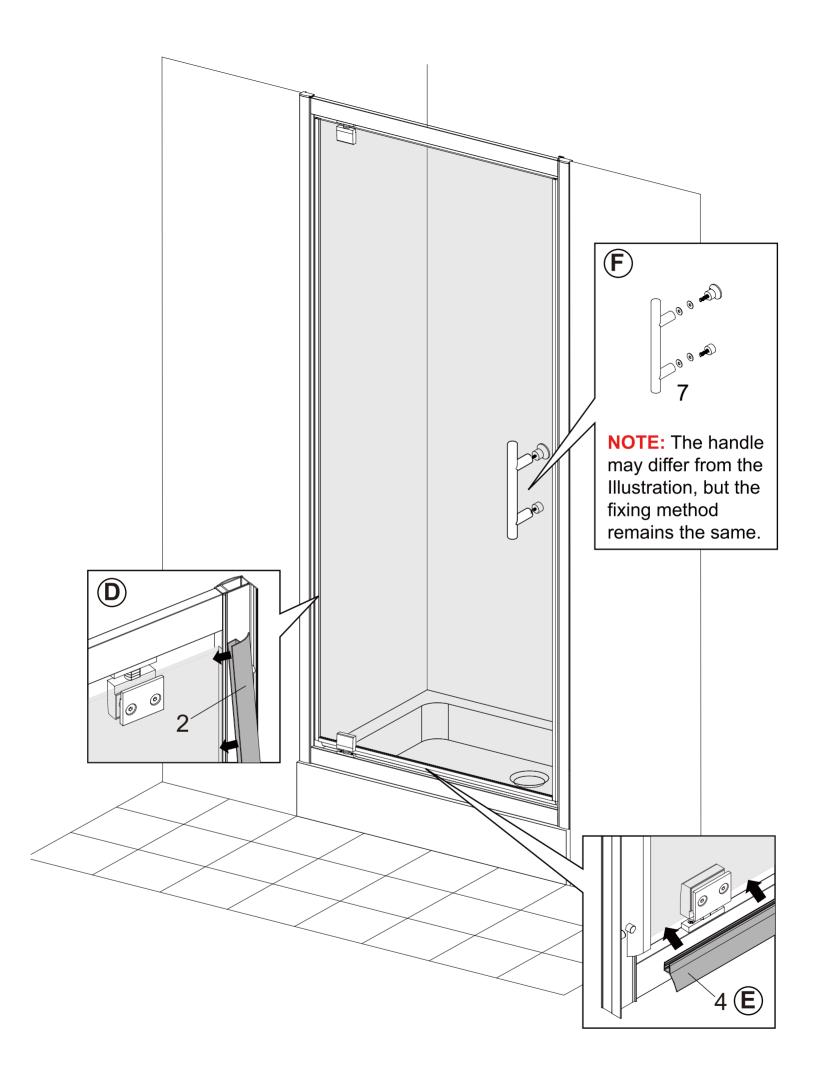

## **Applying Silicone Sealant**

### **Sealing Inside**

Seal from the top of the wall profile to the bottom on the INSIDE between the wall profile and the wall.

IMPORTANT: Do not apply sealant on inside of tray.

#### **Sealing Outside**

Seal only along the bottom rail and glass on the OUTSIDE between the profile /glass and the tray. Also up between the wall profile and the wall.

Seal also the joints between the bottom profile and any upright profiles.

DO NOT USE THE ENCLOSURE FOR 24 HOURS AFTER SEALING