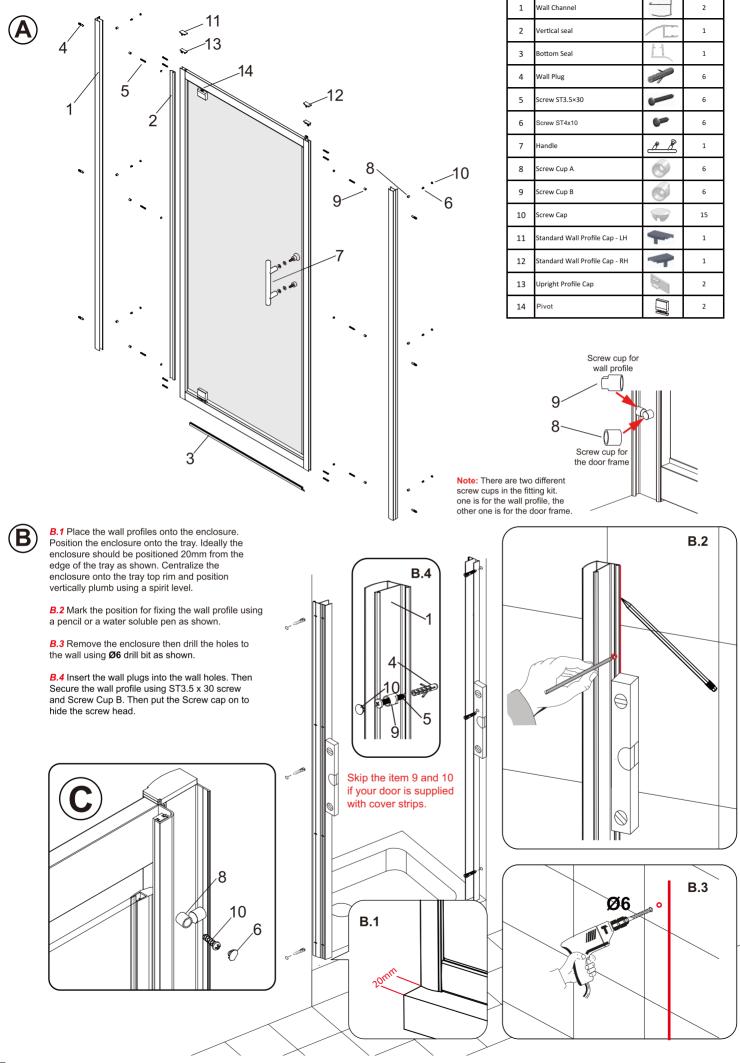

## **INSTALLATION INSTRUCTIONS**

Item

Description

Qty

Image

Tips - In cold weather the seal may be more difficult to fit. In this case it is advisable to warm the seal in some warm soapy water to make it more pliable.