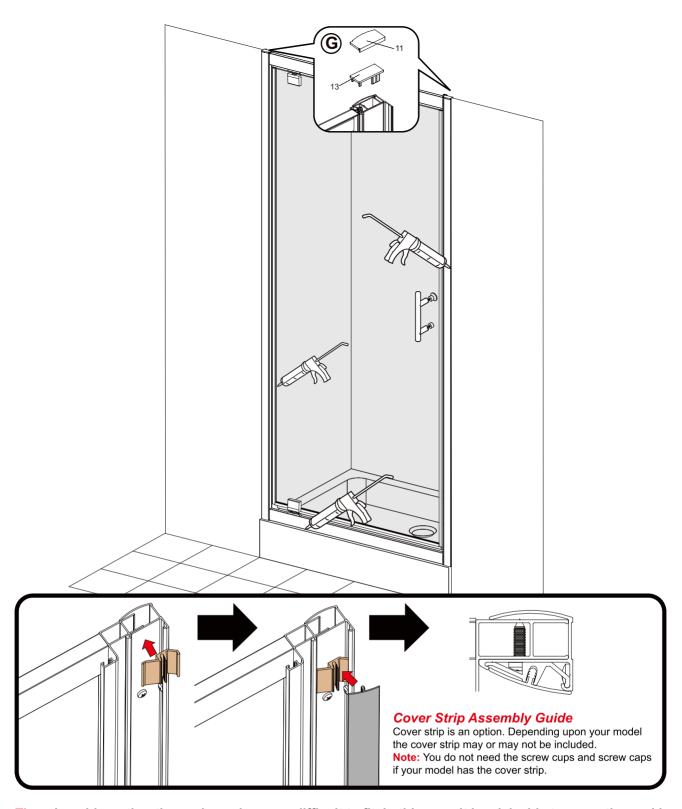

## **Applying Silicone Sealant**

### **Sealing Inside**

Seal from the top of the wall profile to the bottom on the INSIDE between the wall profile and the wall.

IMPORTANT: Do not apply sealant on inside of tray.

#### **Sealing Outside**

Seal only along the bottom rail and glass on the OUTSIDE between the profile /glass and the tray. Also up between the wall profile and the wall.

Seal also the joints between the bottom profile and any upright profiles.