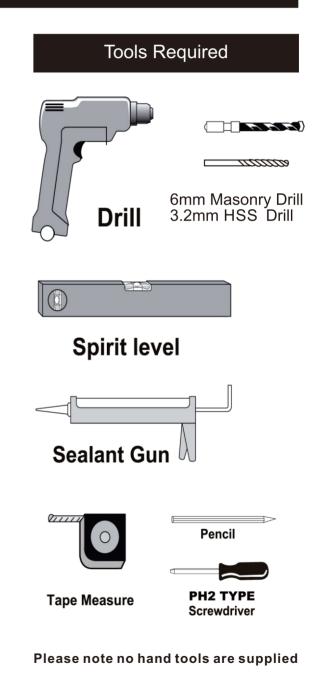

# **CRYSTAL6 6mm PIVOT DOOR**

## **INSTALLATION INSTRUCTIONS**







Item

Description

Qty

Image





Tips - In cold weather the seal may be more difficult to fit. In this case it is advisable to warm the seal in some warm soapy water to make it more pliable.

## **Applying Silicone Sealant**

### **Sealing Inside**

Seal from the top of the wall profile to the bottom on the INSIDE between the wall profile and the wall.

IMPORTANT: Do not apply sealant on inside of tray.

#### **Sealing Outside**

Seal only along the bottom rail and glass on the OUTSIDE between the profile /glass and the tray. Also up between the wall profile and the wall.

Seal also the joints between the bottom profile and any upright profiles.



DO NOT USE THE ENCLOSURE FOR 24 HOURS AFTER SEALING